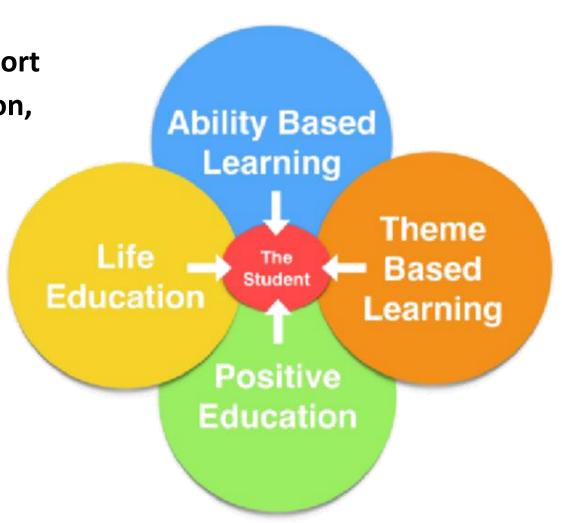

## **EVOLVE STRATEGY**

For a full week, 5 times a year we will put the qualifications down and create opportunities to enrich the training experiences to projects, activities, events and courses to raise aspirations, develop additional skills and widen the curriculum across a wide range of themes.

- Social & Cultural Awareness
- Mentoring and Effective Pastoral Support
- Ongoing Careers Information, Education,
  Advice & Guidance
- World of Work Activities
- Work Experience
- Community Awareness
- Vocational Enrichment
- Recreation and Creativity
- Personal Development
- Employability Skills
- Short Additional Qualifications