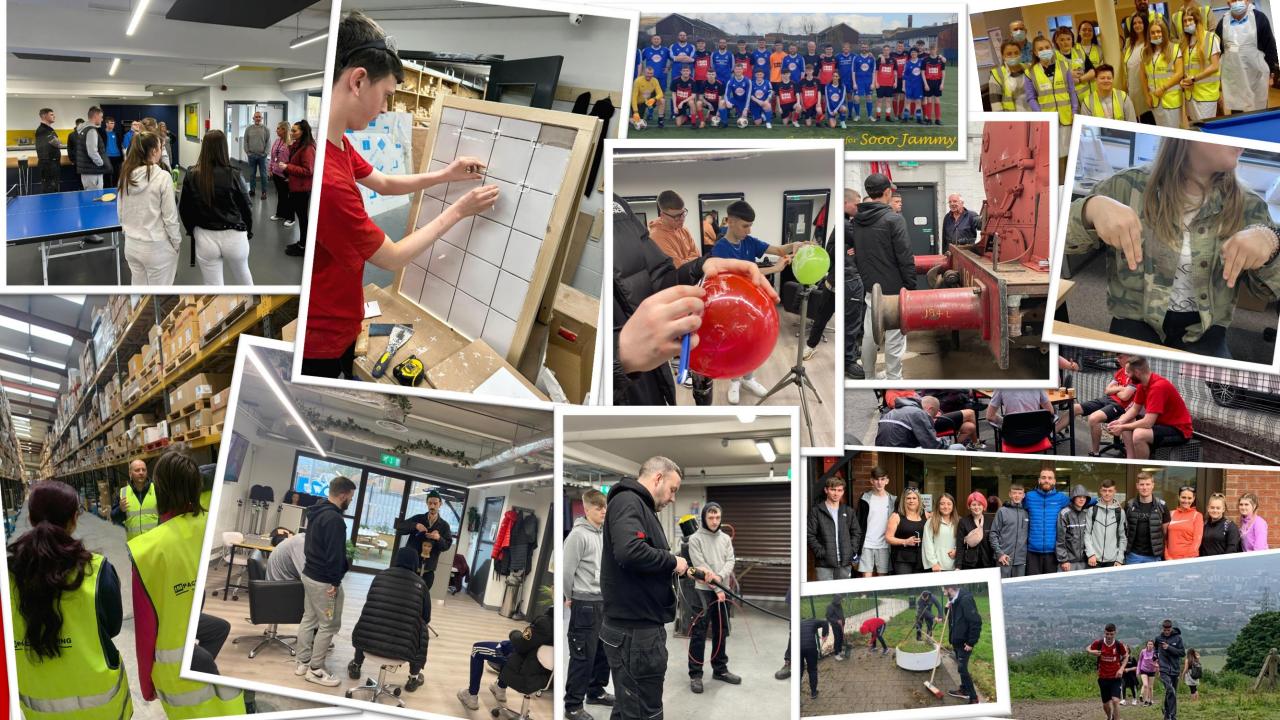

## **EVOLVE STRATEGY**

For a full week, 5 times a year we will put the qualifications down and create opportunities to enrich the training experiences to projects, activities, events and courses to raise aspirations, develop additional skills and widen the curriculum across a wide range of themes.

- Social & Cultural Awareness
- Mentoring and Effective Pastoral Support
- Ongoing Careers Information, Education,
  Advice & Guidance
- World of Work Activities
- Work Experience
- Community Awareness
- Vocational Enrichment
- Recreation and Creativity
- Personal Development
- Employability Skills
- Short Additional Qualifications